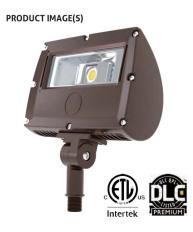

### **PRODUCT DESCRIPTION**

Designed with architecturally minded approach. While minimal in profile, the Flood 1 series stands out wherever it's installed. Be it illuminating a flag, accenting a wall, or providing security, it's a perfect combination of form and function.

### **FEATURES**

- Slim design
- Aluminum construction
- IP65 Rated

### PERFORMANCE RATINGS AND CERTIFICATIONS

ETL, cETL, RoHS Compliant