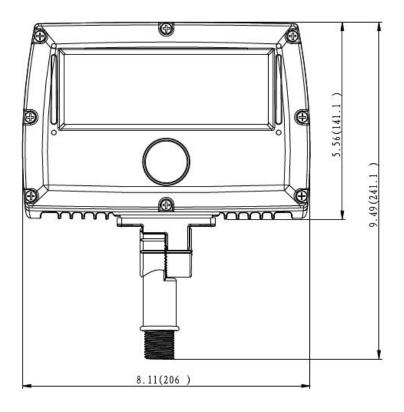

# DIMENSIONS

(inch/mm)

Specifications are subject to change at any time without notice. For more information and product support contact GenPro Energy Solutions at 866-593-0777 or email tanner@genproenergy.com

## **KIT INFORMATION**

Finish: Aluminum, bronze finish Mounting: Knuckle (standard), Handle Yoke, Pipe Adapter Dimensions: 8.11" x 2.93" x 5.56"