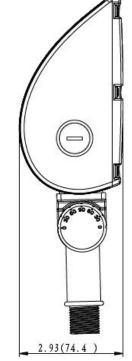

# DIMENSIONS

(inch/mm)

Specifications are subject to change at any time without notice. For more information and product support contact GenPro Energy Solutions at 866-593-0777 or email tanner@genproenergy.com

## **KIT INFORMATION**

Finish: Aluminum, bronze finish Mounting: Knuckle (standard), Handle Yoke, Pipe Adapter Dimensions: 8.11" x 2.93" x 5.56"