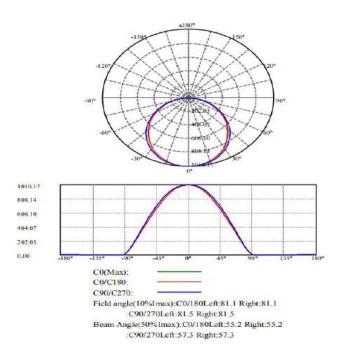

# **PHOTOMETRICS**

603mm \* 603mm (2 \* 2 ft)

Specifications are subject to change at any time without notice. For more information and product support contact GenPro Energy Solutions at 866-593-0777 or email tanner@genproenergy.com