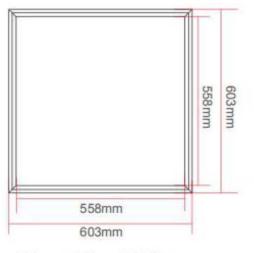

# **KIT INFORMATION**

Finish: Aluminum Frame Mounting: Recessed Dimensions: 23.74" x 23.74"

# **PHOTOMETRICS**

603mm \* 603mm (2 \* 2 ft)

Specifications are subject to change at any time without notice. For more information and product support contact GenPro Energy Solutions at 866-593-0777 or email tanner@genproenergy.com