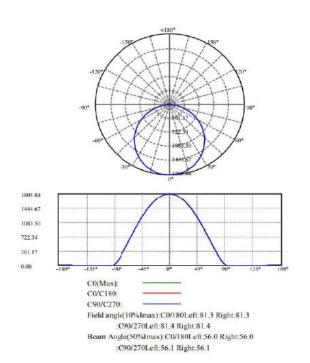

FICATIONS

UL, CE, RoHS

### **PERFORMANCE SUMMARY**

**Lumens: 5,200** 

Lumens per Watt: 130

CRI-Minimum: >80

Operating Environment: -20°C to 50°C

**IP Rating: IP44** 

# **ELECTRICAL SYSTEM CHARACTERIZATIONS**

Voltage: 100VAC-277VAC

**Dimming:** 0-10V Dimming

**Power Factor:** >0.9

**THD:** <15%

### WARRANTY

5 Year Standard Warranty Limited



## **ORDERING MATRIX**

Example: ST-SL-L-600W-30-15D-MT-SGR1

| Family | Product | Watts | Color Temp | Beam Angle | Voltage | Options |
|--------|---------|-------|------------|------------|---------|---------|
| ST     | ST-PL   |       |            |            |         |         |

ST

ST-PL

40W

30 = 3000K

40 = 4000K

50 = 5000K

MT = 120-277V

010V - 0-10V Dimming (Standard)



## **PHOTOMETRICS**



301mm \* 1213mm (1 \* 4 ft)