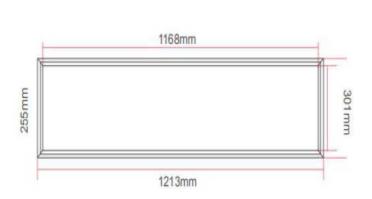

#### KIT INFORMATION

Finish: Aluminum Frame

**Mounting:** Recessed

**Dimensions:** 11.85" x 47.76"

## **PHOTOMETRICS**

301mm \* 1213mm (1 \* 4 ft)