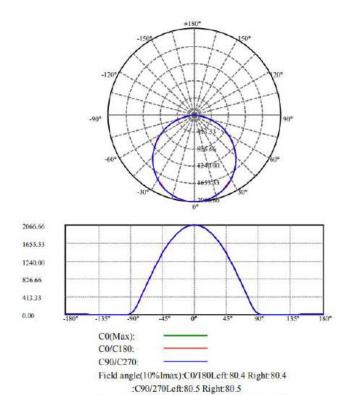

#### **PHOTOMETRICS**

603mm \* 1213mm (2 \* 4 ft)

Beam Angle(50%Imax):C0/180Left:56.9 Right:56.9

:C90/270Left:57.2 Right:57.2