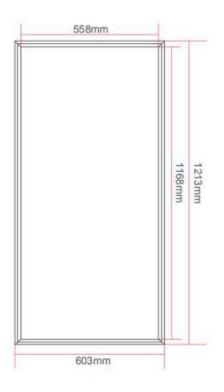

#### KIT INFORMATION

Finish: Aluminum Frame

**Mounting:** Recessed

**Dimensions:** 23.74" x 47.76"

#### **PHOTOMETRICS**

603mm \* 1213mm (2 \* 4 ft)

Beam Angle(50%Imax):C0/180Left:56.9 Right:56.9

:C90/270Left:57.2 Right:57.2